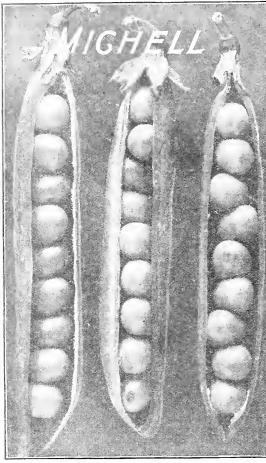

nly for stock feeding; color light yellow. 8c. per oz.; 1/4 lb., 25c.; 85c. per lb.
- Japanese Pie. A crook-necked variety, deep green striped darker, which turns to a rich golden yellow. Per oz., 15c.; 1/4 lb., 40c.; \$1.50 lb.
- \*Large Cheese. A very large flat, ribbed fruit, of a beautiful buff yellow color. 15c. oz.; ¼ lb., 40c.; \$1.25 lb.
   \*Large Tours or Mammoth. The biggest pumpkin in culti-
- vation, producing fruits that often weigh 200 lbs. When fully ripened it is of a golden orange. Oz., 15c.; 40c. per
- 1/4 lb.; lb., \$1.50. Tennessee Sweet Potato. An oblong-shaped, medium-sized Winter Luxury. Of very round and symmetrical shape. The skin is a russet yellow, the flesh is golden orange when
- ripe. Oz., 15c.; 40c. per 1/4 lb.; lb., \$1.50.

# MICHELL'S CHOICE GARDEN PEAS



40

Michell's Tall Telephone Peas

#### If Peas are desired by mail please allow 15c. per qt. for postage. VARIETIES marked \* are especially recommended for market gardeners' use .

Peas are in especially short supply again, and we have not quoted prices on greater quantities than I qt.; we will be pleased, however, to submit prices for larger quantities, though our customers may rely on our past record to give them every advantage in price.

#### EXTRA EARLY VARIETIES

Alaska. Smooth seeded, very early, height 21/2 feet. 30c. pt.; qt., 55c.

- Ameer. A very large podded early pea, following the Alaska. It is a heavy cropper. 30c. pt.; qt., 55c.
- American Wonder. The earliest wrinkled dwarf variety, exceedingly sweet; height, 10 to 12 inches. 25c. pt.; qt., 50c.
- Bountiful. The pods a